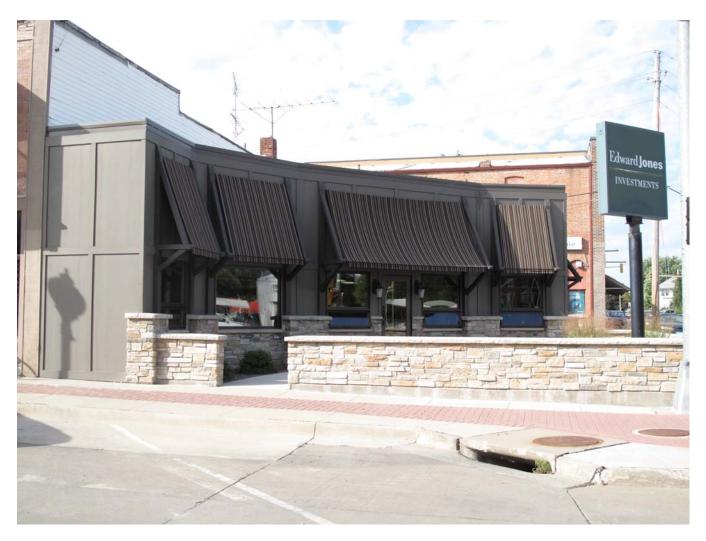

ngton |  |
| Name of Property              | County     |  |
| • •                           | •          |  |
| 120 E. Washington Street      | Washington |  |
| Address                       | City       |  |
|                               | •          |  |

### **Digital photographs**



Photograph 92-00599-001 - East elevation of the building, looking west (McCarley, September 20, 2011)

Site Number 92-00

Related District Number 92-00349

| Page 9                        |            |  |
|-------------------------------|------------|--|
| Brown's Super Service Station | Washington |  |
| Name of Property              | County     |  |
| 120 E. Washington Street      | Washington |  |
| Address                       | City       |  |
|                               |            |  |



Photograph 92-00599-002 - Southeast elevation of the building, looking north (McCarley, September 20, 2011)

Site Number 92-00

Related District Number 92-00349

Page 10

Brown's Super Service Station Washington
Name of Property County

120 E. Washington Street Washington
Address City



Photograph 92-00599-003 - East and north elevations, looking southwest (McCarley, September 20, 2011)