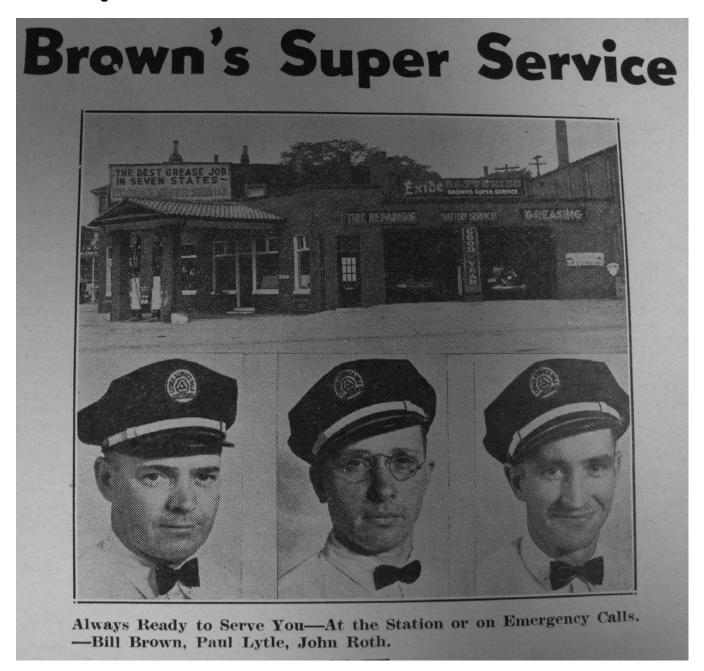

| 1. Name of Property   historic name   Brown's Super Service Station   Street   Brown's Super Service Station   Street   Brown's Super Service Station   Street   Structure   Structure   Street   Structure   St  | Site Inventory Form State Historical Society of Iowa (November 2005) | State Inventory No  ☑ Part of a district with Relationship: ☐ ☐ Contributes to a pot National Register State 9-Digit SHPO Review ☐ Non-Extant (enter y | n known bour<br>Contributing<br>tential district<br>us:(any that a<br>& Complianc | ndaries (enter i<br>g ⊠ Noncontr<br>: with yet unkno<br>apply) □ Listed | ibuting<br>own boundaries<br>□ De-listed | 92-00349<br>S        |
|-------------------------------------------------------------------------------------------------------------------------------------------------------------------------------------------------------------------------------------------------------------------------------------------------------------------------------------------------------------------------------------------------------------------------------------------------------------------------------------------------------------------------------------------------------------------------------------------------------------------------------------------------------------------------------------------------------------------------------------------------------------------------------------------------------------------------------------------------------------------------------------------------------------------------------------------------------------------------------------------------------------------------------------------------------------------------------------------------------------------------------------------------------------------------------------------------------------------------------------------------------------------------------------------------------------------------------------------------------------------------------------------------------------------------------------------------------------------------------------------------------------------------------------------------------------------------------------------------------------------------------------------------------------------------------------------------------------------------------------------------------------------------------------------------------------------------------------------------------------------------------------------------------------------------------------------------------------------------------------------------------------------------------------------------------------------------------------------------------------------------------|----------------------------------------------------------------------|--------------------------------------------------------------------------------------------------------------------------------------------------------|-----------------------------------------------------------------------------------|-------------------------------------------------------------------------|------------------------------------------|----------------------|
| 2. Location  street & number                                                                                                                                                                                                                                                                                                                                                                                                                                                                                                                                                                                                                                                                                                                                                                                                                                                                                                                                                                                                                                                                                                                                                                                                                                                                                                                                                                                                                                                                                                                                                                                                                                                                                                                                                                                                                                                                                                                                                                                                                                                                                                  | 1. Name of Property                                                  |                                                                                                                                                        |                                                                                   |                                                                         |                                          |                      |
| Street & number   120 E. Washington Street                                                                                                                                                                                                                                                                                                                                                                                                                                                                                                                                                                                                                                                                                                                                                                                                                                                                                                                                                                                                                                                                                                                                                                                                                                                                                                                                                                                                                                                                                                                                                                                                                                                                                                                                                                                                                                                                                                                                                                                                                                                                                    | historic name Brown's Super Se                                       | ervice Station                                                                                                                                         |                                                                                   |                                                                         |                                          |                      |
| street & number 120 E. Washington                                                                                                                                                                                                                                                                                                                                                                                                                                                                                                                                                                                                                                                                                                                                                                                                                                                                                                                                                                                                                                                                                                                                                                                                                                                                                                                                                                                                                                                                                                                                                                                                                                                                                                                                                                                                                                                                                                                                                                                                                                                                                             | other names/site number                                              | town Survey Map # DT-                                                                                                                                  | 143                                                                               |                                                                         |                                          |                      |
| city or townWashington                                                                                                                                                                                                                                                                                                                                                                                                                                                                                                                                                                                                                                                                                                                                                                                                                                                                                                                                                                                                                                                                                                                                                                                                                                                                                                                                                                                                                                                                                                                                                                                                                                                                                                                                                                                                                                                                                                                                                                                                                                                                                                        | 2. Location                                                          |                                                                                                                                                        |                                                                                   |                                                                         |                                          |                      |
| Legal Description:(If Rural) Township Name   Township No. Range No. Section   Quarter of Quarter                                                                                                                                                                                                                                                                                                                                                                                                                                                                                                                                                                                                                                                                                                                                                                                                                                                                                                                                                                                                                                                                                                                                                                                                                                                                                                                                                                                                                                                                                                                                                                                                                                                                                                                                                                                                                                                                                                                                                                                                                              | street & number120 E. Washing                                        | iton Street                                                                                                                                            |                                                                                   |                                                                         |                                          |                      |
| ((If Urban) Subdivision Original Plat Block(s) 12 Lot(s) Lot 8 E 38.6 '  3. State/Federal Agency Certification [Skip this Section]  4. National Park Service Certification [Skip this Section]  5. Classification  Category of Property (Check only one box) Number of Resources within Property    Subdiving(s)   If Non-Eligible Property   If Eligible Property, enter number of: Contributing Noncontributing   If Non-Eligible Property   If Eligible Property, enter number of: Contributing Noncontributing   If Non-Eligible Property   If Eligible Property, enter number of: Contributing Noncontributing   If Non-Eligible Property   If Eligible Property, enter number of: Contributing Noncontributing   If Non-Eligible Property   If Eligible Property, enter number of: Contributing Noncontributing   If Non-Eligible Property   If Eligible Property, enter number of: Contributing Noncontributing   If Non-Eligible Property   If Eligible Property, enter number of: Contributing Noncontributing   If Non-Eligible Property   If Eligible Property | city or town Washington                                              |                                                                                                                                                        |                                                                                   | $\Box$ vicinity, $\Box$                                                 | county Was                               | shington             |
| 3. State/Federal Agency Certification [Skip this Section]  4. National Park Service Certification [Skip this Section]  5. Classification  Category of Property (Check only one box)   Number of Resources within Property   If Eligible Property, enter number of:   district   Enter number of:   Contributing   Noncontributing   site   buildings   1 buildings   1 buildings   site   sites   sit | Legal Description: (If Rural) Towns                                  | hip Name T                                                                                                                                             | ownship No.                                                                       | . Range No                                                              | Section Q                                | uarter of Quarter    |
| 4. National Park Service Certification   Skip this Section   5. Classification  Category of Property (Check only one box)   Number of Resources within Property   If Eligible Property, enter number of:   Structure   Stite   Structure   Stite   Structure   Stite   Structure   Struct | (If Urban) Subdivision Origi                                         | nal Plat Block(s) 12                                                                                                                                   | 2 Lot(s) <u>L</u>                                                                 | _ot 8 E 38.6 '                                                          |                                          |                      |
| S. Classification                                                                                                                                                                                                                                                                                                                                                                                                                                                                                                                                                                                                                                                                                                                                                                                                                                                                                                                                                                                                                                                                                                                                                                                                                                                                                                                                                                                                                                                                                                                                                                                                                                                                                                                                                                                                                                                                                                                                                                                                                                                                                                             |                                                                      |                                                                                                                                                        | -                                                                                 |                                                                         |                                          |                      |
| Category of Property (Check only one box   Number of Resources within Property   If Isignible Property   Isignible Property   If Isignible Property   Isignible   |                                                                      | ation [Skip this Section                                                                                                                               | on]                                                                               |                                                                         |                                          |                      |
| building(s)                                                                                                                                                                                                                                                                                                                                                                                                                                                                                                                                                                                                                                                                                                                                                                                                                                                                                                                                                                                                                                                                                                                                                                                                                                                                                                                                                                                                                                                                                                                                                                                                                                                                                                                                                                                                                                                                                                                                                                                                                                                                                                                   |                                                                      | ne hox) Number of Res                                                                                                                                  | ources with                                                                       | in Property                                                             |                                          |                      |
| district   Sittle   District   Sittle   District   Sittle   District   District   Sittle     |                                                                      |                                                                                                                                                        |                                                                                   |                                                                         | operty, enter n                          | number of:           |
| structure   sites   structures   sites   structures   objects     |                                                                      |                                                                                                                                                        |                                                                                   |                                                                         |                                          |                      |
| Object                                                                                                                                                                                                                                                                                                                                                                                                                                                                                                                                                                                                                                                                                                                                                                                                                                                                                                                                                                                                                                                                                                                                                                                                                                                                                                                                                                                                                                                                                                                                                                                                                                                                                                                                                                                                                                                                                                                                                                                                                                                                                                                        | ☐ site                                                               | _ buildin                                                                                                                                              | ngs                                                                               |                                                                         | <u>1</u> b                               | ouildings            |
| objects                                                                                                                                                                                                                                                                                                                                                                                                                                                                                                                                                                                                                                                                                                                                                                                                                                                                                                                                                                                                                                                                                                                                                                                                                                                                                                                                                                                                                                                                                                                                                                                                                                                                                                                                                                                                                                                                                                                                                                                                                                                                                                                       |                                                                      |                                                                                                                                                        |                                                                                   | _                                                                       |                                          |                      |
| Total                                                                                                                                                                                                                                                                                                                                                                                                                                                                                                                                                                                                                                                                                                                                                                                                                                                                                                                                                                                                                                                                                                                                                                                                                                                                                                                                                                                                                                                                                                                                                                                                                                                                                                                                                                                                                                                                                                                                                                                                                                                                                                                         | □ object                                                             |                                                                                                                                                        |                                                                                   |                                                                         |                                          |                      |
| Name of related project report or multiple property study (Enter "N/A" if the property is not part of a multiple property examination).  **Title**  6. Function or Use  Historic Functions (Enter categories from instructions)  14D07 Transportation / gas station  02A01 Commerce / Business / office  7. Description  Architectural Classification (Enter categories from instructions)  Materials (Enter categories from instructions)  foundation  walls (visible material)  02D Wood/plywood/particle boad  roof  other  Narrative Description (☐ SEE CONTINUATION SHEETS, WHICH MUST BE COMPLETED)  8. Statement of Significance  Applicable National Register Criteria (Mark "x" representing your opinion of eligibility after applying relevant National Register criteria)  ☐ Yes ☒ No ☐ More Research Recommended  A Property is associated with the lives of significant persons.  ☐ Yes ☒ No ☐ More Research Recommended  C Property has distinctive architectural characteristics.                                                                                                                                                                                                                                                                                                                                                                                                                                                                                                                                                                                                                                                                                                                                                                                                                                                                                                                                                                                                                                                                                                                             |                                                                      |                                                                                                                                                        | S                                                                                 | <del></del>                                                             |                                          |                      |
| 6. Function or Use Historic Functions (Enter categories from instructions)  14D07 Transportation / gas station  O2A01 Commerce / Business / office  7. Description Architectural Classification (Enter categories from instructions)  Materials (Enter categories from instructions)  foundation  walls (visible material)  O2D Wood/plywood/particle boa  roof  other  Narrative Description (☐ SEE CONTINUATION SHEETS, WHICH MUST BE COMPLETED)  8. Statement of Significance  Applicable National Register Criteria (Mark "x" representing your opinion of eligibility after applying relevant National Register criteria)  ☐ Yes ☒ No ☐ More Research Recommended  ☐ Property is associated with significant events.  ☐ Yes ☒ No ☐ More Research Recommended  ☐ Property is associated with the lives of significant persons.  ☐ Yes ☒ No ☐ More Research Recommended  ☐ Property is associated with the lives of significant persons.  ☐ Yes ☒ No ☐ More Research Recommended  ☐ Property is associated with the lives of significant persons.  ☐ Yes ☒ No ☐ More Research Recommended  ☐ Property has distinctive architectural characteristics.                                                                                                                                                                                                                                                                                                                                                                                                                                                                                                                                                                                                                                                                                                                                                                                                                                                                                                                                                                       | Name of related project report or m                                  | _                                                                                                                                                      | otor "NI/A" if the r                                                              | aronorty is not part                                                    |                                          |                      |
| Historic Functions (Enter categories from instructions)                                                                                                                                                                                                                                                                                                                                                                                                                                                                                                                                                                                                                                                                                                                                                                                                                                                                                                                                                                                                                                                                                                                                                                                                                                                                                                                                                                                                                                                                                                                                                                                                                                                                                                                                                                                                                                                                                                                                                                                                                                                                       |                                                                      | uniple property study (En                                                                                                                              | ner wa i uie p                                                                    | Histo                                                                   | prical Architectural                     | Data Base Number     |
| 14D07 Transportation / gas station  02A01 Commerce / Business / office  7. Description  Architectural Classification (Enter categories from instructions)  foundation  walls (visible material)  02D Wood/plywood/particle boa  roof  other  Narrative Description (☐ SEE CONTINUATION SHEETS, WHICH MUST BE COMPLETED)  8. Statement of Significance  Applicable National Register Criteria (Mark "x" representing your opinion of eligibility after applying relevant National Register criteria)  Yes ☒ No ☐ More Research Recommended A Property is associated with significant events.  Yes ☒ No ☐ More Research Recommended B Property is associated with significant events.  Yes ☒ No ☐ More Research Recommended C Property has distinctive architectural characteristics.                                                                                                                                                                                                                                                                                                                                                                                                                                                                                                                                                                                                                                                                                                                                                                                                                                                                                                                                                                                                                                                                                                                                                                                                                                                                                                                                           | 6. Function or Use                                                   |                                                                                                                                                        |                                                                                   |                                                                         |                                          |                      |
| 7. Description  Architectural Classification (Enter categories from instructions)  foundation  walls (visible material)02D Wood/plywood/particle boa  roof  other  Narrative Description ( SEE CONTINUATION SHEETS, WHICH MUST BE COMPLETED)  8. Statement of Significance  Applicable National Register Criteria (Mark "x" representing your opinion of eligibility after applying relevant National Register criteria)  Yes \( \times \times \to \times \) More Research Recommended  B Property is associated with significant events.  Yes \( \times \times \to \times \) More Research Recommended  C Property has distinctive architectural characteristics.                                                                                                                                                                                                                                                                                                                                                                                                                                                                                                                                                                                                                                                                                                                                                                                                                                                                                                                                                                                                                                                                                                                                                                                                                                                                                                                                                                                                                                                            | Historic Functions (Enter categories                                 | from instructions)                                                                                                                                     | Current                                                                           | Functions (En                                                           | ter categories from                      | n instructions)      |
| Architectural Classification (Enter categories from instructions)  foundation  walls (visible material)  other  Narrative Description ( SEE CONTINUATION SHEETS, WHICH MUST BE COMPLETED)  Statement of Significance  Applicable National Register Criteria (Mark "x" representing your opinion of eligibility after applying relevant National Register criteria)  Yes No More Research Recommended  C Property has distinctive architectural characteristics.                                                                                                                                                                                                                                                                                                                                                                                                                                                                                                                                                                                                                                                                                                                                                                                                                                                                                                                                                                                                                                                                                                                                                                                                                                                                                                                                                                                                                                                                                     | 14D07 Transportation / gas station                                   | <u>on</u>                                                                                                                                              | <u>02A01</u>                                                                      | Commerce / B                                                            | usiness / office                         |                      |
| Architectural Classification (Enter categories from instructions)  foundation  walls (visible material)  other  Narrative Description ( SEE CONTINUATION SHEETS, WHICH MUST BE COMPLETED)  Statement of Significance  Applicable National Register Criteria (Mark "x" representing your opinion of eligibility after applying relevant National Register criteria)  Yes No More Research Recommended  C Property has distinctive architectural characteristics.                                                                                                                                                                                                                                                                                                                                                                                                                                                                                                                                                                                                                                                                                                                                                                                                                                                                                                                                                                                                                                                                                                                                                                                                                                                                                                                                                                                                                                                                                     |                                                                      |                                                                                                                                                        |                                                                                   |                                                                         |                                          |                      |
| foundation  walls (visible material)                                                                                                                                                                                                                                                                                                                                                                                                                                                                                                                                                                                                                                                                                                                                                                                                                                                                                                                                                                                                                                                                                                                                                                                                                                                                                                                                                                                                                                                                                                                                                                                                                                                                                                                                                                                                                                                                                                                                                                                                                                                                                          |                                                                      |                                                                                                                                                        |                                                                                   |                                                                         |                                          |                      |
| walls (visible material) 02D Wood/plywood/particle boad roof other  Narrative Description ( SEE CONTINUATION SHEETS, WHICH MUST BE COMPLETED)  8. Statement of Significance Applicable National Register Criteria (Mark "x" representing your opinion of eligibility after applying relevant National Register criteria) Yes No More Research Recommended A Property is associated with significant events. Yes No More Research Recommended B Property is associated with the lives of significant persons. Yes No More Research Recommended C Property has distinctive architectural characteristics.                                                                                                                                                                                                                                                                                                                                                                                                                                                                                                                                                                                                                                                                                                                                                                                                                                                                                                                                                                                                                                                                                                                                                                                                                                                                                                                                                                                                                                                                                                                       | Architectural Classification (Ente                                   | r categories from instructions)                                                                                                                        | Material                                                                          | <b>S</b> (Enter categorie                                               | s from instructions                      | 3)                   |
| other  Narrative Description ( SEE CONTINUATION SHEETS, WHICH MUST BE COMPLETED)  8. Statement of Significance  Applicable National Register Criteria (Mark "x" representing your opinion of eligibility after applying relevant National Register criteria)  Yes No More Research Recommended A Property is associated with significant events.  Yes No More Research Recommended B Property is associated with the lives of significant persons.  Yes No More Research Recommended C Property has distinctive architectural characteristics.                                                                                                                                                                                                                                                                                                                                                                                                                                                                                                                                                                                                                                                                                                                                                                                                                                                                                                                                                                                                                                                                                                                                                                                                                                                                                                                                                                                                                                                                                                                                                                                |                                                                      |                                                                                                                                                        | foundation                                                                        | on                                                                      |                                          |                      |
| other  Narrative Description (☐ SEE CONTINUATION SHEETS, WHICH MUST BE COMPLETED)  8. Statement of Significance  Applicable National Register Criteria (Mark "x" representing your opinion of eligibility after applying relevant National Register criteria)  ☐ Yes ☒ No ☐ More Research Recommended A Property is associated with significant events.  ☐ Yes ☒ No ☐ More Research Recommended B Property is associated with the lives of significant persons.  ☐ Yes ☒ No ☐ More Research Recommended C Property has distinctive architectural characteristics.                                                                                                                                                                                                                                                                                                                                                                                                                                                                                                                                                                                                                                                                                                                                                                                                                                                                                                                                                                                                                                                                                                                                                                                                                                                                                                                                                                                                                                                                                                                                                             |                                                                      |                                                                                                                                                        | walls (vis                                                                        | sible material)                                                         | 02D Wood/pl                              | ywood/particle board |
| Narrative Description ( SEE CONTINUATION SHEETS, WHICH MUST BE COMPLETED)  8. Statement of Significance  Applicable National Register Criteria (Mark "x" representing your opinion of eligibility after applying relevant National Register criteria)  Yes No More Research Recommended  Property is associated with significant events.  Property is associated with the lives of significant persons.  Yes No More Research Recommended  Property has distinctive architectural characteristics.                                                                                                                                                                                                                                                                                                                                                                                                                                                                                                                                                                                                                                                                                                                                                                                                                                                                                                                                                                                                                                                                                                                                                                                                                                                                                                                                                                                                                                                                                                                                                                                                                            |                                                                      |                                                                                                                                                        | roof                                                                              |                                                                         |                                          | _                    |
| Narrative Description ( SEE CONTINUATION SHEETS, WHICH MUST BE COMPLETED)  8. Statement of Significance  Applicable National Register Criteria (Mark "x" representing your opinion of eligibility after applying relevant National Register criteria)  Yes No More Research Recommended  Property is associated with significant events.  Property is associated with the lives of significant persons.  Yes No More Research Recommended  Property has distinctive architectural characteristics.                                                                                                                                                                                                                                                                                                                                                                                                                                                                                                                                                                                                                                                                                                                                                                                                                                                                                                                                                                                                                                                                                                                                                                                                                                                                                                                                                                                                                                                                                                                                                                                                                            |                                                                      |                                                                                                                                                        | other                                                                             |                                                                         |                                          |                      |
| Applicable National Register Criteria (Mark "x" representing your opinion of eligibility after applying relevant National Register criteria)         ☐ Yes ☒ No ☐ More Research Recommended       A Property is associated with significant events.         ☐ Yes ☒ No ☐ More Research Recommended       B Property is associated with the lives of significant persons.         ☐ Yes ☒ No ☐ More Research Recommended       C Property has distinctive architectural characteristics.                                                                                                                                                                                                                                                                                                                                                                                                                                                                                                                                                                                                                                                                                                                                                                                                                                                                                                                                                                                                                                                                                                                                                                                                                                                                                                                                                                                                                                                                                                                                                                                                                                       | Narrative Description (☐ SEE                                         | CONTINUATION SHEE                                                                                                                                      |                                                                                   | MUST BE CO                                                              | MPLETED)                                 |                      |
| <ul> <li>Yes ⋈ No ☐ More Research Recommended</li> <li>Yes ⋈ No ☐ More Research Recomme</li></ul>                                                                                                                                                           |                                                                      |                                                                                                                                                        |                                                                                   |                                                                         |                                          |                      |
| <ul> <li>Yes ⋈ No ☐ More Research Recommended</li> <li>Yes ⋈ No ☐ More Research Recommended</li> <li>Yes ⋈ No ☐ More Research Recommended</li> <li>Property is associated with the lives of significant persons.</li> <li>Property has distinctive architectural characteristics.</li> </ul>                                                                                                                                                                                                                                                                                                                                                                                                                                                                                                                                                                                                                                                                                                                                                                                                                                                                                                                                                                                                                                                                                                                                                                                                                                                                                                                                                                                                                                                                                                                                                                                                                                                                                                                                                                                                                                  |                                                                      |                                                                                                                                                        |                                                                                   |                                                                         |                                          |                      |
| ☐ Yes ☒ No ☐ More Research Recommended C Property has distinctive architectural characteristics.                                                                                                                                                                                                                                                                                                                                                                                                                                                                                                                                                                                                                                                                                                                                                                                                                                                                                                                                                                                                                                                                                                                                                                                                                                                                                                                                                                                                                                                                                                                                                                                                                                                                                                                                                                                                                                                                                                                                                                                                                              |                                                                      |                                                                                                                                                        |                                                                                   |                                                                         |                                          |                      |
| i ,                                                                                                                                                                                                                                                                                                                                                                                                                                                                                                                                                                                                                                                                                                                                                                                                                                                                                                                                                                                                                                                                                                                                                                                                                                                                                                                                                                                                                                                                                                                                                                                                                                                                                                                                                                                                                                                                                                                                                                                                                                                                                                                           |                                                                      |                                                                                                                                                        |                                                                                   |                                                                         |                                          |                      |
|                                                                                                                                                                                                                                                                                                                                                                                                                                                                                                                                                                                                                                                                                                                                                                                                                                                                                                                                                                                                                                                                                                                                                                                                                                                                                                                                                                                                                                                                                                                                                                                                                                                                                                                                                                                                                                                                                                                                                                                                                                                                                                                               |                                                                      |                                                                                                                                                        |                                                                                   |                                                                         |                                          |                      |