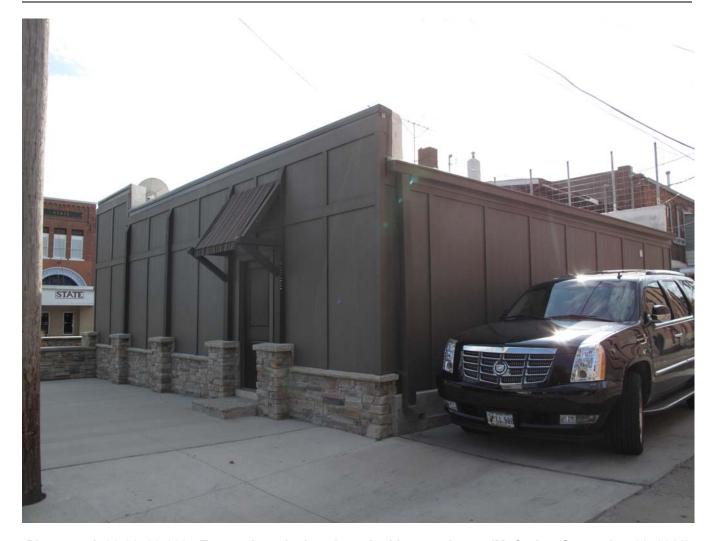

Photograph 92-00599-001 - East elevation of the building, looking west (McCarley, September 20, 2011)

Site Number 92-00

Related District Number 92-00349

| Page 9                        |            |  |
|-------------------------------|------------|--|
| Brown's Super Service Station | Washington |  |
| Name of Property              | County     |  |
| 120 E. Washington Street      | Washington |  |
| Address                       | City       |  |
|                               |            |  |



Photograph 92-00599-002 - Southeast elevation of the building, looking north (McCarley, September 20, 2011)

Site Number 92-00

Related District Number 92-00349

Page 10

Brown's Super Service Station Washington
Name of Property County

120 E. Washington Street Washington
Address City



Photograph 92-00599-003 - East and north elevations, looking southwest (McCarley, September 20, 2011)