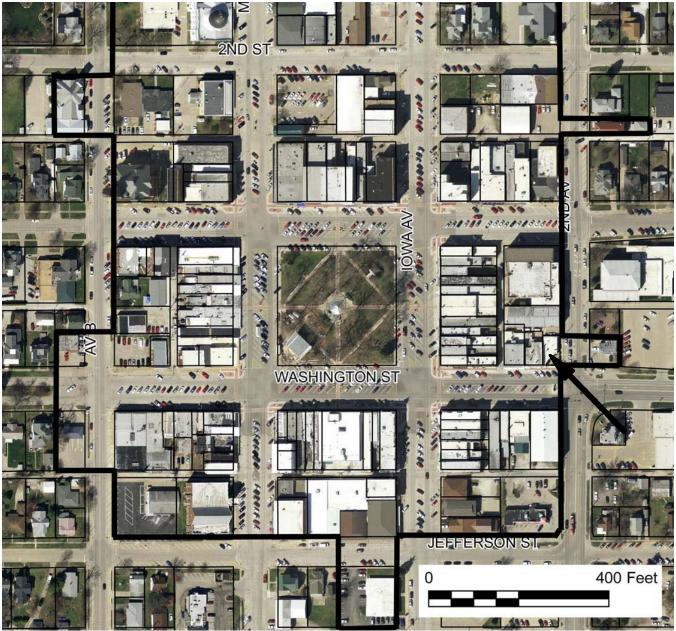

| 1. Name of Property   historic name   Brown's Super Service Station   Street   Brown's Super Service Station   Street   Brown's Super Service Station   Street   Structure   Structure   Street   Structure   St  | Site Inventory Form State Historical Society of Iowa (November 2005) | State Inventory No  ☑ Part of a district with Relationship: ☐ ☐ Contributes to a pot National Register State 9-Digit SHPO Review ☐ Non-Extant (enter y | n known bour<br>Contributing<br>tential district<br>us:(any that a<br>& Complianc | ndaries (enter i<br>g ⊠ Noncontr<br>: with yet unkno<br>apply) □ Listed | ibuting<br>own boundaries<br>□ De-listed | 92-00349<br>S        |
|-------------------------------------------------------------------------------------------------------------------------------------------------------------------------------------------------------------------------------------------------------------------------------------------------------------------------------------------------------------------------------------------------------------------------------------------------------------------------------------------------------------------------------------------------------------------------------------------------------------------------------------------------------------------------------------------------------------------------------------------------------------------------------------------------------------------------------------------------------------------------------------------------------------------------------------------------------------------------------------------------------------------------------------------------------------------------------------------------------------------------------------------------------------------------------------------------------------------------------------------------------------------------------------------------------------------------------------------------------------------------------------------------------------------------------------------------------------------------------------------------------------------------------------------------------------------------------------------------------------------------------------------------------------------------------------------------------------------------------------------------------------------------------------------------------------------------------------------------------------------------------------------------------------------------------------------------------------------------------------------------------------------------------------------------------------------------------------------------------------------------------|----------------------------------------------------------------------|--------------------------------------------------------------------------------------------------------------------------------------------------------|-----------------------------------------------------------------------------------|-------------------------------------------------------------------------|------------------------------------------|----------------------|
| 2. Location  street & number                                                                                                                                                                                                                                                                                                                                                                                                                                                                                                                                                                                                                                                                                                                                                                                                                                                                                                                                                                                                                                                                                                                                                                                                                                                                                                                                                                                                                                                                                                                                                                                                                                                                                                                                                                                                                                                                                                                                                                                                                                                                                                  | 1. Name of Property                                                  |                                                                                                                                                        |                                                                                   |                                                                         |                                          |                      |
| Street & number   120 E. Washington Street                                                                                                                                                                                                                                                                                                                                                                                                                                                                                                                                                                                                                                                                                                                                                                                                                                                                                                                                                                                                                                                                                                                                                                                                                                                                                                                                                                                                                                                                                                                                                                                                                                                                                                                                                                                                                                                                                                                                                                                                                                                                                    | historic name Brown's Super Se                                       | ervice Station                                                                                                                                         |                                                                                   |                                                                         |                                          |                      |
| street & number 120 E. Washington                                                                                                                                                                                                                                                                                                                                                                                                                                                                                                                                                                                                                                                                                                                                                                                                                                                                                                                                                                                                                                                                                                                                                                                                                                                                                                                                                                                                                                                                                                                                                                                                                                                                                                                                                                                                                                                                                                                                                                                                                                                                                             | other names/site number                                              | town Survey Map # DT-                                                                                                                                  | 143                                                                               |                                                                         |                                          |                      |
| city or townWashington                                                                                                                                                                                                                                                                                                                                                                                                                                                                                                                                                                                                                                                                                                                                                                                                                                                                                                                                                                                                                                                                                                                                                                                                                                                                                                                                                                                                                                                                                                                                                                                                                                                                                                                                                                                                                                                                                                                                                                                                                                                                                                        | 2. Location                                                          |                                                                                                                                                        |                                                                                   |                                                                         |                                          |                      |
| Legal Description:(If Rural) Township Name   Township No. Range No. Section   Quarter of Quarter                                                                                                                                                                                                                                                                                                                                                                                                                                                                                                                                                                                                                                                                                                                                                                                                                                                                                                                                                                                                                                                                                                                                                                                                                                                                                                                                                                                                                                                                                                                                                                                                                                                                                                                                                                                                                                                                                                                                                                                                                              | street & number120 E. Washing                                        | iton Street                                                                                                                                            |                                                                                   |                                                                         |                                          |                      |
| ((If Urban) Subdivision Original Plat Block(s) 12 Lot(s) Lot 8 E 38.6 '  3. State/Federal Agency Certification [Skip this Section]  4. National Park Service Certification [Skip this Section]  5. Classification  Category of Property (Check only one box) Number of Resources within Property    Subdiving(s)   If Non-Eligible Property   If Eligible Property, enter number of: Contributing Noncontributing   If Non-Eligible Property   If Eligible Property, enter number of: Contributing Noncontributing   If Non-Eligible Property   If Eligible Property, enter number of: Contributing Noncontributing   If Non-Eligible Property   If Eligible Property, enter number of: Contributing Noncontributing   If Non-Eligible Property   If Eligible Property, enter number of: Contributing Noncontributing   If Non-Eligible Property   If Eligible Property, enter number of: Contributing Noncontributing   If Non-Eligible Property   If Eligible Property, enter number of: Contributing Noncontributing   If Non-Eligible Property   If Eligible Property | city or town Washington                                              |                                                                                                                                                        |                                                                                   | $\Box$ vicinity, $\Box$                                                 | county Was                               | shington             |
| 3. State/Federal Agency Certification [Skip this Section]  4. National Park Service Certification [Skip this Section]  5. Classification  Category of Property (Check only one box)   Number of Resources within Property   If Eligible Property, enter number of:   district   Enter number of:   Contributing   Noncontributing   site   buildings   1 buildings   1 buildings   site   sites   sit | Legal Description: (If Rural) Towns                                  | hip Name T                                                                                                                                             | ownship No.                                                                       | . Range No                                                              | Section Q                                | uarter of Quarter    |
| 4. National Park Service Certification   Skip this Section   5. Classification  Category of Property (Check only one box)   Number of Resources within Property   If Eligible Property, enter number of:   Structure   Stite   Structure   Stite   Structure   Stite   Structure   Struct | (If Urban) Subdivision Origi                                         | nal Plat Block(s) 12                                                                                                                                   | 2 Lot(s) <u>L</u>                                                                 | _ot 8 E 38.6 '                                                          |                                          |                      |
| S. Classification                                                                                                                                                                                                                                                                                                                                                                                                                                                                                                                                                                                                                                                                                                                                                                                                                                                                                                                                                                                                                                                                                                                                                                                                                                                                                                                                                                                                                                                                                                                                                                                                                                                                                                                                                                                                                                                                                                                                                                                                                                                                                                             |                                                                      |                                                                                                                                                        | -                                                                                 |                                                                         |                                          |                      |
| Category of Property (Check only one box   Number of Resources within Property   If Isignible Property   Isignible Property   If Isignible Property   Isignible   |                                                                      | ation [Skip this Section                                                                                                                               | on]                                                                               |                                                                         |                                          |                      |
| building(s)                                                                                                                                                                                                                                                                                                                                                                                                                                                                                                                                                                                                                                                                                                                                                                                                                                                                                                                                                                                                                                                                                                                                                                                                                                                                                                                                                                                                                                                                                                                                                                                                                                                                                                                                                                                                                                                                                                                                                                                                                                                                                                                   |                                                                      | ne hox) Number of Res                                                                                                                                  | ources with                                                                       | in Property                                                             |                                          |                      |
| district   Sittle   District   Sittle   District   Sittle   District   District   Sittle     |                                                                      |                                                                                                                                                        |                                                                                   |                                                                         | operty, enter n                          | number of:           |
| structure   sites   structures   sites   structures   objects     |                                                                      |                                                                                                                                                        |                                                                                   |                                                                         |                                          |                      |
| Object                                                                                                                                                                                                                                                                                                                                                                                                                                                                                                                                                                                                                                                                                                                                                                                                                                                                                                                                                                                                                                                                                                                                                                                                                                                                                                                                                                                                                                                                                                                                                                                                                                                                                                                                                                                                                                                                                                                                                                                                                                                                                                                        | ☐ site                                                               | _ buildin                                                                                                                                              | ngs                                                                               |                                                                         | <u>1</u> b                               | ouildings            |
| objects                                                                                                                                                                                                                                                                                                                                                                                                                                                                                                                                                                                                                                                                                                                                                                                                                                                                                                                                                                                                                                                                                                                                                                                                                                                                                                                                                                                                                                                                                                                                                                                                                                                                                                                                                                                                                                                                                                                                                                                                                                                                                                                       |                                                                      |                                                                                                                                                        |                                                                                   | _                                                                       |                                          |                      |
| Total                                                                                                                                                                                                                                                                                                                                                                                                                                                                                                                                                                                                                                                                                                                                                                                                                                                                                                                                                                                                                                                                                                                                                                                                                                                                                                                                                                                                                                                                                                                                                                                                                                                                                                                                                                                                                                                                                                                                                                                                                                                                                                                         | □ object                                                             |                                                                                                                                                        |                                                                                   |                                                                         |                                          |                      |
| Name of related project report or multiple property study (Enter "N/A" if the property is not part of a multiple property examination).  **Title**  6. Function or Use  Historic Functions (Enter categories from instructions)  14D07 Transportation / gas station  02A01 Commerce / Business / office  7. Description  Architectural Classification (Enter categories from instructions)  Materials (Enter categories from instructions)  foundation  walls (visible material)  02D Wood/plywood/particle boad  roof  other  Narrative Description (☐ SEE CONTINUATION SHEETS, WHICH MUST BE COMPLETED)  8. Statement of Significance  Applicable National Register Criteria (Mark "x" representing your opinion of eligibility after applying relevant National Register criteria)  ☐ Yes ☒ No ☐ More Research Recommended  A Property is associated with the lives of significant persons.  ☐ Yes ☒ No ☐ More Research Recommended  C Property has distinctive architectural characteristics.                                                                                                                                                                                                                                                                                                                                                                                                                                                                                                                                                                                                                                                                                                                                                                                                                                                                                                                                                                                                                                                                                                                             |                                                                      |                                                                                                                                                        | S                                                                                 | <del></del>                                                             |                                          |                      |
| 6. Function or Use Historic Functions (Enter categories from instructions)  14D07 Transportation / gas station  O2A01 Commerce / Business / office  7. Description Architectural Classification (Enter categories from instructions)  Materials (Enter categories from instructions)  foundation  walls (visible material)  O2D Wood/plywood/particle boa  roof  other  Narrative Description (☐ SEE CONTINUATION SHEETS, WHICH MUST BE COMPLETED)  8. Statement of Significance  Applicable National Register Criteria (Mark "x" representing your opinion of eligibility after applying relevant National Register criteria)  ☐ Yes ☒ No ☐ More Research Recommended  ☐ Property is associated with significant events.  ☐ Yes ☒ No ☐ More Research Recommended  ☐ Property is associated with the lives of significant persons.  ☐ Yes ☒ No ☐ More Research Recommended  ☐ Property is associated with the lives of significant persons.  ☐ Yes ☒ No ☐ More Research Recommended  ☐ Property is associated with the lives of significant persons.  ☐ Yes ☒ No ☐ More Research Recommended  ☐ Property has distinctive architectural characteristics.                                                                                                                                                                                                                                                                                                                                                                                                                                                                                                                                                                                                                                                                                                                                                                                                                                                                                                                                                                       | Name of related project report or m                                  | _                                                                                                                                                      | otor "NI/A" if the r                                                              | aronorty is not part                                                    |                                          |                      |
| Historic Functions (Enter categories from instructions)                                                                                                                                                                                                                                                                                                                                                                                                                                                                                                                                                                                                                                                                                                                                                                                                                                                                                                                                                                                                                                                                                                                                                                                                                                                                                                                                                                                                                                                                                                                                                                                                                                                                                                                                                                                                                                                                                                                                                                                                                                                                       |                                                                      | uniple property study (En                                                                                                                              | ner wa i uie p                                                                    | Histo                                                                   | prical Architectural                     | Data Base Number     |
| 14D07 Transportation / gas station  02A01 Commerce / Business / office  7. Description  Architectural Classification (Enter categories from instructions)  foundation  walls (visible material)  02D Wood/plywood/particle boa  roof  other  Narrative Description (☐ SEE CONTINUATION SHEETS, WHICH MUST BE COMPLETED)  8. Statement of Significance  Applicable National Register Criteria (Mark "x" representing your opinion of eligibility after applying relevant National Register criteria)  Yes ☒ No ☐ More Research Recommended A Property is associated with significant events.  Yes ☒ No ☐ More Research Recommended B Property is associated with significant events.  Yes ☒ No ☐ More Research Recommended C Property has distinctive architectural characteristics.                                                                                                                                                                                                                                                                                                                                                                                                                                                                                                                                                                                                                                                                                                                                                                                                                                                                                                                                                                                                                                                                                                                                                                                                                                                                                                                                           | 6. Function or Use                                                   |                                                                                                                                                        |                                                                                   |                                                                         |                                          |                      |
| 7. Description  Architectural Classification (Enter categories from instructions)  foundation  walls (visible material)02D Wood/plywood/particle boa  roof  other  Narrative Description ( SEE CONTINUATION SHEETS, WHICH MUST BE COMPLETED)  8. Statement of Significance  Applicable National Register Criteria (Mark "x" representing your opinion of eligibility after applying relevant National Register criteria)  Yes \( \times \times \to \times \) More Research Recommended  B Property is associated with significant events.  Yes \( \times \times \to \times \) More Research Recommended  C Property has distinctive architectural characteristics.                                                                                                                                                                                                                                                                                                                                                                                                                                                                                                                                                                                                                                                                                                                                                                                                                                                                                                                                                                                                                                                                                                                                                                                                                                                                                                                                                                                                                                                            | Historic Functions (Enter categories                                 | from instructions)                                                                                                                                     | Current                                                                           | Functions (En                                                           | ter categories from                      | n instructions)      |
| Architectural Classification (Enter categories from instructions)  foundation  walls (visible material)  other  Narrative Description ( SEE CONTINUATION SHEETS, WHICH MUST BE COMPLETED)  Statement of Significance  Applicable National Register Criteria (Mark "x" representing your opinion of eligibility after applying relevant National Register criteria)  Yes No More Research Recommended  C Property has distinctive architectural characteristics.                                                                                                                                                                                                                                                                                                                                                                                                                                                                                                                                                                                                                                                                                                                                                                                                                                                                                                                                                                                                                                                                                                                                                                                                                                                                                                                                                                                                                                                                                     | 14D07 Transportation / gas station                                   | <u>on</u>                                                                                                                                              | <u>02A01</u>                                                                      | Commerce / B                                                            | usiness / office                         |                      |
| Architectural Classification (Enter categories from instructions)  foundation  walls (visible material)  other  Narrative Description ( SEE CONTINUATION SHEETS, WHICH MUST BE COMPLETED)  Statement of Significance  Applicable National Register Criteria (Mark "x" representing your opinion of eligibility after applying relevant National Register criteria)  Yes No More Research Recommended  C Property has distinctive architectural characteristics.                                                                                                                                                                                                                                                                                                                                                                                                                                                                                                                                                                                                                                                                                                                                                                                                                                                                                                                                                                                                                                                                                                                                                                                                                                                                                                                                                                                                                                                                                     |                                                                      |                                                                                                                                                        |                                                                                   |                                                                         |                                          |                      |
| foundation  walls (visible material)                                                                                                                                                                                                                                                                                                                                                                                                                                                                                                                                                                                                                                                                                                                                                                                                                                                                                                                                                                                                                                                                                                                                                                                                                                                                                                                                                                                                                                                                                                                                                                                                                                                                                                                                                                                                                                                                                                                                                                                                                                                                                          |                                                                      |                                                                                                                                                        |                                                                                   |                                                                         |                                          |                      |
| walls (visible material) 02D Wood/plywood/particle boad roof other  Narrative Description ( SEE CONTINUATION SHEETS, WHICH MUST BE COMPLETED)  8. Statement of Significance Applicable National Register Criteria (Mark "x" representing your opinion of eligibility after applying relevant National Register criteria) Yes No More Research Recommended A Property is associated with significant events. Yes No More Research Recommended B Property is associated with the lives of significant persons. Yes No More Research Recommended C Property has distinctive architectural characteristics.                                                                                                                                                                                                                                                                                                                                                                                                                                                                                                                                                                                                                                                                                                                                                                                                                                                                                                                                                                                                                                                                                                                                                                                                                                                                                                                                                                                                                                                                                                                       | Architectural Classification (Ente                                   | r categories from instructions)                                                                                                                        | Material                                                                          | <b>S</b> (Enter categorie                                               | s from instructions                      | 3)                   |
| other  Narrative Description ( SEE CONTINUATION SHEETS, WHICH MUST BE COMPLETED)  8. Statement of Significance  Applicable National Register Criteria (Mark "x" representing your opinion of eligibility after applying relevant National Register criteria)  Yes No More Research Recommended A Property is associated with significant events.  Yes No More Research Recommended B Property is associated with the lives of significant persons.  Yes No More Research Recommended C Property has distinctive architectural characteristics.                                                                                                                                                                                                                                                                                                                                                                                                                                                                                                                                                                                                                                                                                                                                                                                                                                                                                                                                                                                                                                                                                                                                                                                                                                                                                                                                                                                                                                                                                                                                                                                |                                                                      |                                                                                                                                                        | foundation                                                                        | on                                                                      |                                          |                      |
| other  Narrative Description (☐ SEE CONTINUATION SHEETS, WHICH MUST BE COMPLETED)  8. Statement of Significance  Applicable National Register Criteria (Mark "x" representing your opinion of eligibility after applying relevant National Register criteria)  ☐ Yes ☒ No ☐ More Research Recommended A Property is associated with significant events.  ☐ Yes ☒ No ☐ More Research Recommended B Property is associated with the lives of significant persons.  ☐ Yes ☒ No ☐ More Research Recommended C Property has distinctive architectural characteristics.                                                                                                                                                                                                                                                                                                                                                                                                                                                                                                                                                                                                                                                                                                                                                                                                                                                                                                                                                                                                                                                                                                                                                                                                                                                                                                                                                                                                                                                                                                                                                             |                                                                      |                                                                                                                                                        | walls (vis                                                                        | sible material)                                                         | 02D Wood/pl                              | ywood/particle board |
| Narrative Description ( SEE CONTINUATION SHEETS, WHICH MUST BE COMPLETED)  8. Statement of Significance  Applicable National Register Criteria (Mark "x" representing your opinion of eligibility after applying relevant National Register criteria)  Yes No More Research Recommended  Property is associated with significant events.  Property is associated with the lives of significant persons.  Yes No More Research Recommended  Property has distinctive architectural characteristics.                                                                                                                                                                                                                                                                                                                                                                                                                                                                                                                                                                                                                                                                                                                                                                                                                                                                                                                                                                                                                                                                                                                                                                                                                                                                                                                                                                                                                                                                                                                                                                                                                            |                                                                      |                                                                                                                                                        | roof                                                                              |                                                                         |                                          | _                    |
| Narrative Description ( SEE CONTINUATION SHEETS, WHICH MUST BE COMPLETED)  8. Statement of Significance  Applicable National Register Criteria (Mark "x" representing your opinion of eligibility after applying relevant National Register criteria)  Yes No More Research Recommended  Property is associated with significant events.  Property is associated with the lives of significant persons.  Yes No More Research Recommended  Property has distinctive architectural characteristics.                                                                                                                                                                                                                                                                                                                                                                                                                                                                                                                                                                                                                                                                                                                                                                                                                                                                                                                                                                                                                                                                                                                                                                                                                                                                                                                                                                                                                                                                                                                                                                                                                            |                                                                      |                                                                                                                                                        | other                                                                             |                                                                         |                                          |                      |
| Applicable National Register Criteria (Mark "x" representing your opinion of eligibility after applying relevant National Register criteria)         ☐ Yes ☒ No ☐ More Research Recommended       A Property is associated with significant events.         ☐ Yes ☒ No ☐ More Research Recommended       B Property is associated with the lives of significant persons.         ☐ Yes ☒ No ☐ More Research Recommended       C Property has distinctive architectural characteristics.                                                                                                                                                                                                                                                                                                                                                                                                                                                                                                                                                                                                                                                                                                                                                                                                                                                                                                                                                                                                                                                                                                                                                                                                                                                                                                                                                                                                                                                                                                                                                                                                                                       | Narrative Description (☐ SEE                                         | CONTINUATION SHEE                                                                                                                                      |                                                                                   | MUST BE CO                                                              | MPLETED)                                 |                      |
| <ul> <li>Yes ⋈ No ☐ More Research Recommended</li> <li>Yes ⋈ No ☐ More Research Recomme</li></ul>                                                                                                                                                           |                                                                      |                                                                                                                                                        |                                                                                   |                                                                         |                                          |                      |
| <ul> <li>Yes ⋈ No ☐ More Research Recommended</li> <li>Yes ⋈ No ☐ More Research Recommended</li> <li>Yes ⋈ No ☐ More Research Recommended</li> <li>Property is associated with the lives of significant persons.</li> <li>Property has distinctive architectural characteristics.</li> </ul>                                                                                                                                                                                                                                                                                                                                                                                                                                                                                                                                                                                                                                                                                                                                                                                                                                                                                                                                                                                                                                                                                                                                                                                                                                                                                                                                                                                                                                                                                                                                                                                                                                                                                                                                                                                                                                  |                                                                      |                                                                                                                                                        |                                                                                   |                                                                         |                                          |                      |
| ☐ Yes ☒ No ☐ More Research Recommended C Property has distinctive architectural characteristics.                                                                                                                                                                                                                                                                                                                                                                                                                                                                                                                                                                                                                                                                                                                                                                                                                                                                                                                                                                                                                                                                                                                                                                                                                                                                                                                                                                                                                                                                                                                                                                                                                                                                                                                                                                                                                                                                                                                                                                                                                              |                                                                      |                                                                                                                                                        |                                                                                   |                                                                         |                                          |                      |
| i ,                                                                                                                                                                                                                                                                                                                                                                                                                                                                                                                                                                                                                                                                                                                                                                                                                                                                                                                                                                                                                                                                                                                                                                                                                                                                                                                                                                                                                                                                                                                                                                                                                                                                                                                                                                                                                                                                                                                                                                                                                                                                                                                           |                                                                      |                                                                                                                                                        |                                                                                   |                                                                         |                                          |                      |
|                                                                                                                                                                                                                                                                                                                                                                                                                                                                                                                                                                                                                                                                                                                                                                                                                                                                                                                                                                                                                                                                                                                                                                                                                                                                                                                                                                                                                                                                                                                                                                                                                                                                                                                                                                                                                                                                                                                                                                                                                                                                                                                               |                                                                      |                                                                                                                                                        |                                                                                   |                                                                         |                                          |                      |