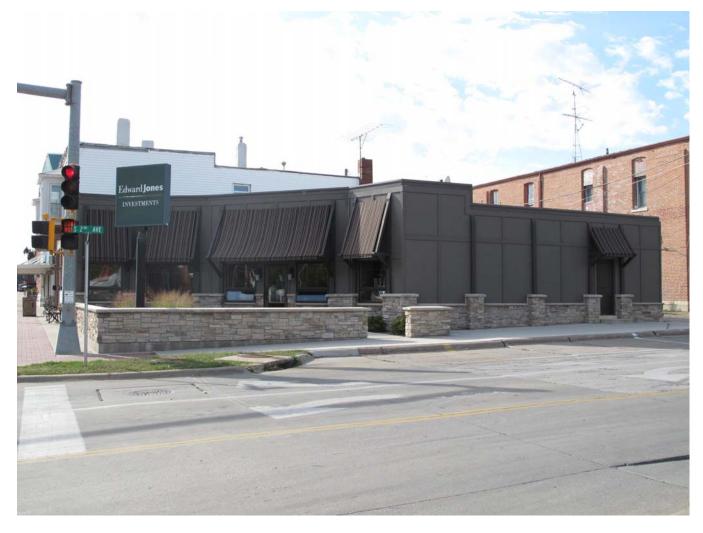

Name of Property County

120 E. Washington Street Washington
Address City

### **Historic images**



Site Number 92-00

Related District Number 92-00349

Page 7

Brown's Super Service Station Washington
Name of Property County

120 E. Washington Street Washington
Address City



Evening Journal, July 1, 1976, p71

Site Number 92-00

Related District Number 92-00349

| Page 8                        |            |  |
|-------------------------------|------------|--|
| Brown's Super Service Station | Washington |  |
| Name of Property              | County     |  |
| • •                           | •          |  |
| 120 E. Washington Street      | Washington |  |
| Address                       | City       |  |
|                               | •          |  |

### **Digital photographs**



Photograph 92-00599-001 - East elevation of the building, looking west (McCarley, September 20, 2011)

Site Number 92-00

Related District Number 92-00349

| Page 9                        |            |  |
|-------------------------------|------------|--|
| Brown's Super Service Station | Washington |  |
| Name of Property              | County     |  |
| 120 E. Washington Street      | Washington |  |
| Address                       | City       |  |
|                               |            |  |



Photograph 92-00599-002 - Southeast elevation of the building, looking north (McCarley, September 20, 2011)

Site Number 92-00

Related District Number 92-00349

Page 10

Brown's Super Service Station Washington
Name of Property County

120 E. Washington Street Washington
Address City