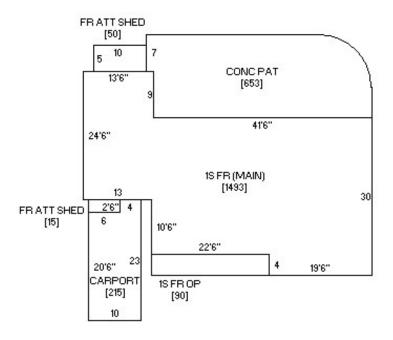

| lowa Site Inventory Form State Historic Preservation Office (July 2014)                                                                              | 9-Digit SHPO Review & Complian  ☐ Non-extant Year:                                   | 2-00768 ⊠ New □ Supplemental ce (R&C) Number               |
|------------------------------------------------------------------------------------------------------------------------------------------------------|--------------------------------------------------------------------------------------|------------------------------------------------------------|
| Read the lowa Site Inventory Form Instruction completing this form. The instructions are available or eservation/statewide-inventory-and-collection. | ble on our website: <u>http://www.i</u>                                              |                                                            |
| Property Name                                                                                                                                        |                                                                                      |                                                            |
| A) Historic name <u>Mildred J. Whitehead House</u>                                                                                                   | 9                                                                                    |                                                            |
| B) Other names: West side survey map #WS-                                                                                                            | 085                                                                                  |                                                            |
| • Location                                                                                                                                           |                                                                                      |                                                            |
| A) Street address: <u>712 W Washington Blvd</u>                                                                                                      |                                                                                      |                                                            |
| B) City or town: <u>Washington</u>                                                                                                                   | (☐ Vicinity) C                                                                       | County <u>Washington</u>                                   |
| C) Legal Description:  Rural: Township Name: Township No.:                                                                                           | _ Range No.: Section:                                                                | Quarter: of Quarter:                                       |
| Urban: Subdivision: Western Addition                                                                                                                 | Block(s): <u>7</u> Lot(s                                                             | ): <u>W 45.5' Lot 8 and E 27' Lot 7</u>                    |
| Classification     Property category: Check only one     B) Nu                                                                                       | mber of Resources (within pro                                                        |                                                            |
|                                                                                                                                                      | □ NHL □ NPS DOE  al certified historic district. based on professional historic/arch | enter number of:  Buildings Sites Structures Objects Total |
| Historic district name: West side residential historic                                                                                               | oric district Historic district site                                                 | inventory number: <u>92-00350</u>                          |
| Name of related project report or multiple pro<br>MPD Title<br>Architectural and Historical Survey of the "west side                                 |                                                                                      | Historical Architectural Data Base #<br>ington 92-013      |
| Function or Use Enter categories (codes and                                                                                                          | · · · · · · · · · · · · · · · · · · ·                                                |                                                            |
| A) Historic functions                                                                                                                                | B) Current funct                                                                     | cions                                                      |
| 01A01: Domestic / residence                                                                                                                          | 01A01: Domes                                                                         | tic / residence                                            |
| 01C05: Domestic / garage                                                                                                                             | 01C05: Dome                                                                          | stic / garage                                              |
|                                                                                                                                                      |                                                                                      |                                                            |
| Paparintian Fator actoroxics (codes and terms                                                                                                        | a) from the lower Cita Inventory Com                                                 | m Instructions                                             |
| <ul> <li>Description Enter categories (codes and term</li> <li>A) Architectural Classification</li> </ul>                                            | B) Materials                                                                         | II IIISUUCUOIIS                                            |
| 10C Rambler/Ranch                                                                                                                                    | ,                                                                                    | le exterior): 10B: Concrete / poured                       |
|                                                                                                                                                      | •                                                                                    | erior): 15E: Wood fiberboard                               |
|                                                                                                                                                      |                                                                                      | : Asphalt shingles                                         |
|                                                                                                                                                      | Other ::                                                                             |                                                            |